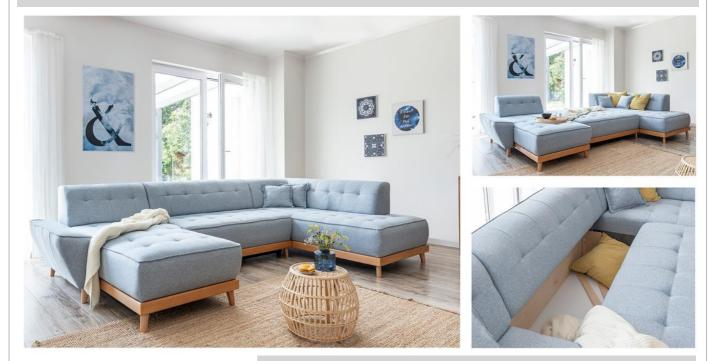

## Dazzling Daisy

U SHAPE CORNER SOFA WITH BED FUNCTION AND BED STORAGE BOX (RIGHT OR LEFT)

Classic contemporary design with a Scandinavian flair. Introduces lightness and elegant warmth to a modern interior. Well-proportioned, spacious seating is all about organic purity. Finely textured fabric with tufted accents flirts with wooden elements, the model's highlight. Compact form offers ample room for relaxation, sleep and storage. Two cushions included as a decorative bonus and pouf as an addittional option.

## **GENERAL INFORMATION**

- sleeping function: YES
- bed storage box: YES
- headrest: NO
- ► armrest: YES
- decorative feet: YES / natural / 10 pcs
- decorative cushions: YES / 2 pcs
- accessories: N/A
- assembly:self-assembly
- fabrics: melange
- colors: L07 beige, L74 blue sky, L79 navy blue, L90 light grey, L99 anthracite

## **TECHNICAL INFORMATION (in cm)\***

- dimensions (WxHxD): 330 x 77 x 166/190
- seat height: 46
- sleeping space: 110/140 x 190
- feet height: 10

## **COMPONENTS**

- frame: coniferous wood, particleboard, fiberboard
- seat: zig-zag spring, foam 28 kg/m<sup>3</sup>, wadding 150 g/m<sup>2</sup>
- backrest: elastic belts, granulated foam 25 kg/m³, wadding 150 g/m²
- decorative feet: wood natural finishing
- fabric composition: polyester 100%