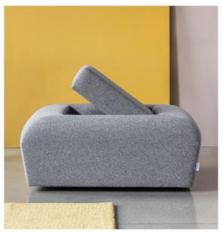

## **MIU MAGIC**

**MODULAR SYSTEM, 1-SEATER** 

A creative set of modules and changeable covers designed to easily match different occasions, changing styles and evolving lifestyles.

## **FORMULA:**

form: 5 modules cover: multi-coloured, changeable, easy to clean, washable function: rest, socialize, sleep, store shape: organic, curved style: urban modern

## **GENERAL INFORMATION**

- sleeping function: NO
- bed storage box: YES
- headrest: NO
- armrest: NO
- decorative feet: YES / plastic / 4 pcs
- decorative cushions: NO
- accessories: N/A
- assembly: N/A
- fabrics: high performance with stain-free technology, washable, BS5852-0
- colors: DA-02 light grey, DA-18 grey, DA-27 blue, DA-36 red

- dimensions (WxHxD) 102 x 41/74 x 102
- ▶ backrest size: 56 x 33 x 30 (standard backrest), 93 x 33 x 30 (long backrest), 68 x 33 x 68 (angular backrest)
- seat height: 41
- sleeping space: NO
- ▶ feet height: 3