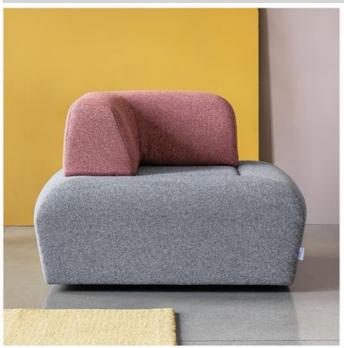

## **MIU MAGIC**

**MODULAR SYSTEM, 1-SEATER** 

A creative set of modules and changeable covers designed to easily match different occasions, changing styles and evolving lifestyles.

## **FORMULA:**

form: 5 modules cover: multi-coloured, changeable, easy to clean, washable function: rest, socialize, sleep, store shape: organic, curved style: urban modern

## **GENERAL INFORMATION**

- sleeping function: NO
- bed storage box: YES
- headrest: NO
- armrest: NO
- decorative feet: YES / plastic / 4 pcs
- decorative cushions: NO
- accessories: N/A
- assembly: N/A
- fabrics: high performance with stain-free technology, washable, BS5852-0
- colors: DA-02 light grey, DA-18 grey, DA-27 blue, DA-36 red

- dimensions (WxHxD) 102 x 41/74 x 102
- ▶ backrest size: 56 x 33 x 30 (standard backrest), 93 x 33 x 30 (long backrest), 68 x 33 x 68 (angular backrest)
- seat height: 41
- sleeping space: NO
- ▶ feet height: 3