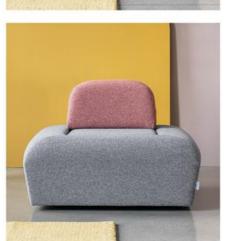

## **MIU MAGIC**

**MODULAR SYSTEM, 1-SEATER** 

A creative set of modules and changeable covers designed to easily match different occasions, changing styles and evolving lifestyles.

## **FORMULA:**

form: 5 modules cover: multi-coloured, changeable, easy to clean, washable function: rest, socialize, sleep, store shape: organic, curved style: urban modern

## **GENERAL INFORMATION**

- sleeping function: NO
- bed storage box: YES
- headrest: NO
- armrest: NO
- decorative feet: YES / plastic / 4 pcs
- decorative cushions: NO
- accessories: N/A
- assembly: N/A
- fabrics: high performance with stain-free technology, washable, BS5852-0
- colors: DA-02 light grey, DA-18 grey, DA-27 blue, DA-36 red

- dimensions (WxHxD) 102 x 41/74 x 102
- ▶ backrest size: 56 x 33 x 30 (standard backrest), 93 x 33 x 30 (long backrest), 68 x 33 x 68 (angular backrest)
- seat height: 41
- sleeping space: NO
- ▶ feet height: 3