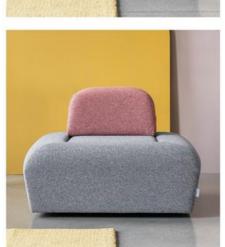

## **MIU MAGIC**

**MODULAR SYSTEM, 1-SEATER** 

A creative set of modules and changeable covers designed to easily match different occasions, changing styles and evolving lifestyles.

## **FORMULA:**

form: 5 modules cover: multi-coloured, changeable, easy to clean, washable function: rest, socialize, sleep, store shape: organic, curved style: urban modern

## **GENERAL INFORMATION**

- sleeping function: NO
- bed storage box: YES
- headrest: NO
- armrest: NO
- decorative feet: YES / plastic / 4 pcs
- decorative cushions: NO
- accessories: N/A
- assembly: N/A
- fabrics: high performance with stain-free technology, washable, BS5852-0
- colors: DA-02 light grey, DA-18 grey, DA-27 blue, DA-36 red

- dimensions (WxHxD) 102 x 41/74 x 102
- ▶ backrest size: 56 x 33 x 30 (standard backrest), 93 x 33 x 30 (long backrest), 68 x 33 x 68 (angular backrest)
- seat height: 41
- sleeping space: NO
- ▶ feet height: 3