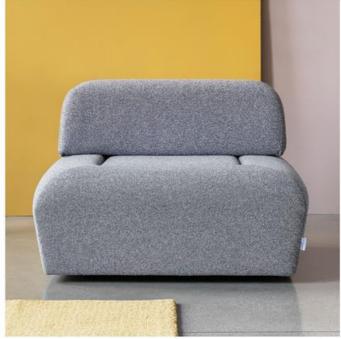

## **MIU MAGIC**

**MODULAR SYSTEM, 1-SEATER** 

A creative set of modules and changeable covers designed to easily match different occasions, changing styles and evolving lifestyles.

## **FORMULA:**

form: 5 modules cover: multi-coloured, changeable, easy to clean, washable function: rest, socialize, sleep, store shape: organic, curved style: urban modern

## **GENERAL INFORMATION**

- sleeping function: NO
- bed storage box: YES
- headrest: NO
- armrest: NO
- decorative feet: YES / plastic / 4 pcs
- decorative cushions: NO
- accessories: N/A
- assembly: N/A
- fabrics: high performance with stain-free technology, washable, BS5852-0
- colors: DA-02 light grey, DA-18 grey, DA-27 blue, DA-36 red

- dimensions (WxHxD) 102 x 41/74 x 102
- ▶ backrest size: 56 x 33 x 30 (standard backrest), 93 x 33 x 30 (long backrest), 68 x 33 x 68 (angular backrest)
- seat height: 41
- sleeping space: NO
- ▶ feet height: 3